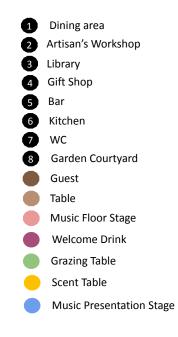

#### **Serpent table**

- Dining area
- 2 Artisan's Workshop
- 3 Library
- 4 Gift Shop
- 5 Bar
- 6 Kitchen
- **7** wc
- 8 Garden Courtyard
- Guest
- Table
- Music Floor Stage
- Welcome Drink
- Grazing Table
- Scent Table
- Music Presentation Stage