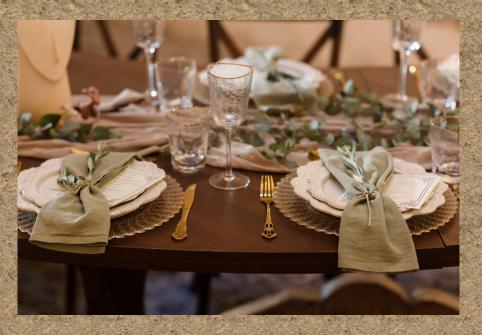

# CONTENTS ...



- **▼** Introduction
- **▼** Dinner Layout
- **▼** Dinner Menu
- **▼** Mythical Music Presentation & Historical Tour
- **▼** Scent table
- **▼** Gratuity Gift
- **▼** Floor Plan
- **▼** Contact



Experience an exquisite culinary journey inspired by the late bronze age of Santorini.

Main courses are served in elegant Pre-Cycladic ceramic holders and complemented by the artistic presence of Cycladic figurines and Ceramic Theran wine vessels.



## Dinner Layout

Serpent table





## Tableware







## PRE-CYCLADIC CERAMIC THERAN VESSELS - WINE DECANTERS







# PRE-CYCLADIC CERAMIC SERVING HOLDERS







## SAMPLE DINNER MENU

## Appetizers

- Cucumber nest with octopus marinated in olive oil, carrot, fennel, zucchini,fresh thyme and spring onions.
- Dates filled with Santorini goat cheese and fresh marjoram.
- \* Rye rusks with fava, sauteed leeks & fresh mint.

#### Salads

- ♦ White and red cabbage, celery, carrot, garlic, fresh lemon/ olive oil dressing
- ❖ Fresh seasonal greens sauteed with pine nuts, grapes, apple vinegar reduction.

#### Main Course

- ❖ Grilled Pork Skewers ~ Marinated with olive oil, lemon juice, garlic, rosemary with fresh grilled vegetables.
- Vegetarian Skewers ~ Zucchini, red onion, multi- colored peppers, mushrooms, mini tomatoes.
- Safran Bulgur Pil