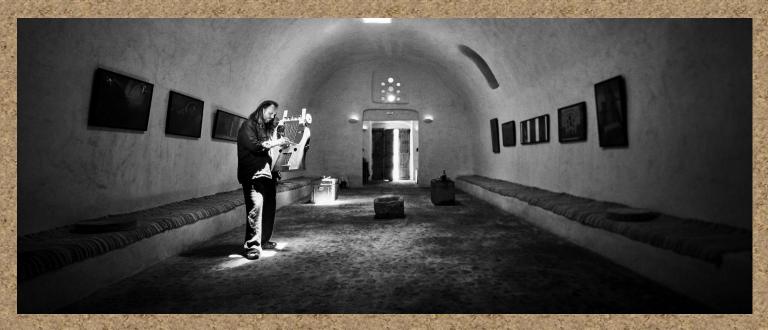

## MYTHICAL MUSIC PRESENTATION & HISTORICAL TOUR

The music presentation creates an innovative, interactive musical journey using mythological narration and hand- crafted wind and string instruments.

The tour explores the history and singular architecture of the former winery.