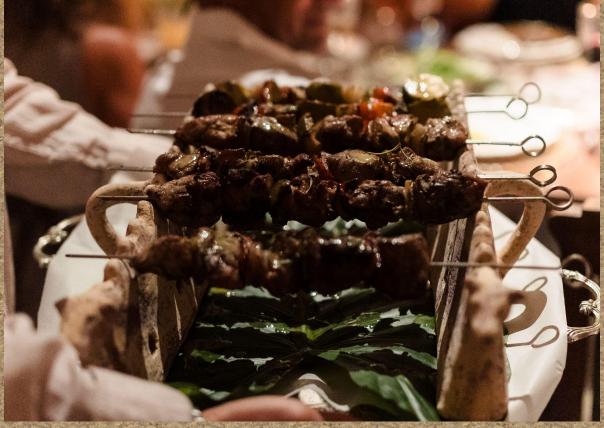

# PRE-CYCLADIC CERAMIC SERVING HOLDERS

#### Main Course

- ❖ Grilled Pork Skewers ~ Marinated with olive oil, lemon juice, garlic, rosemary with fresh grilled vegetables.
- Vegetarian Skewers ~ Zucchini, red onion, multi- colored peppers, mushrooms, mini tomatoes.
- Safran Bulgur Pilaf.
- ❖ Julienned carrots with honey, balsamic glazed reduction and fresh spearmint.