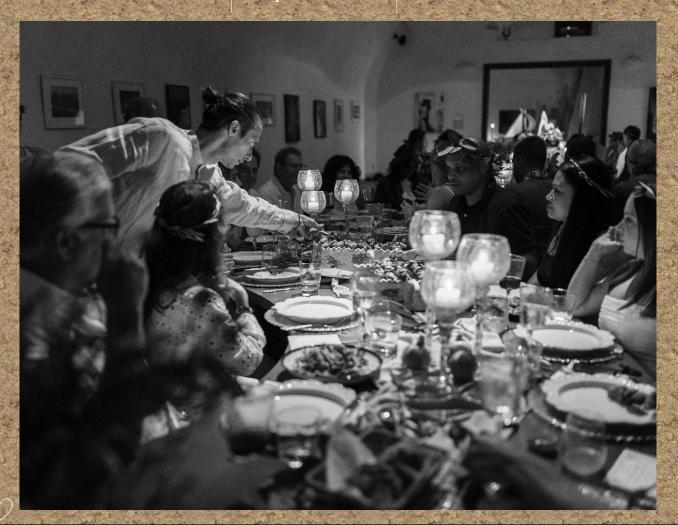

Experience an exquisite culinary journey inspired by the late bronze age of Santorini.

Main courses are served in elegant Pre-Cycladic ceramic holders and complemented by the artistic presence of Cycladic figurines and Ceramic Theran wine vessels.

## Dinner Layout

Serpent table