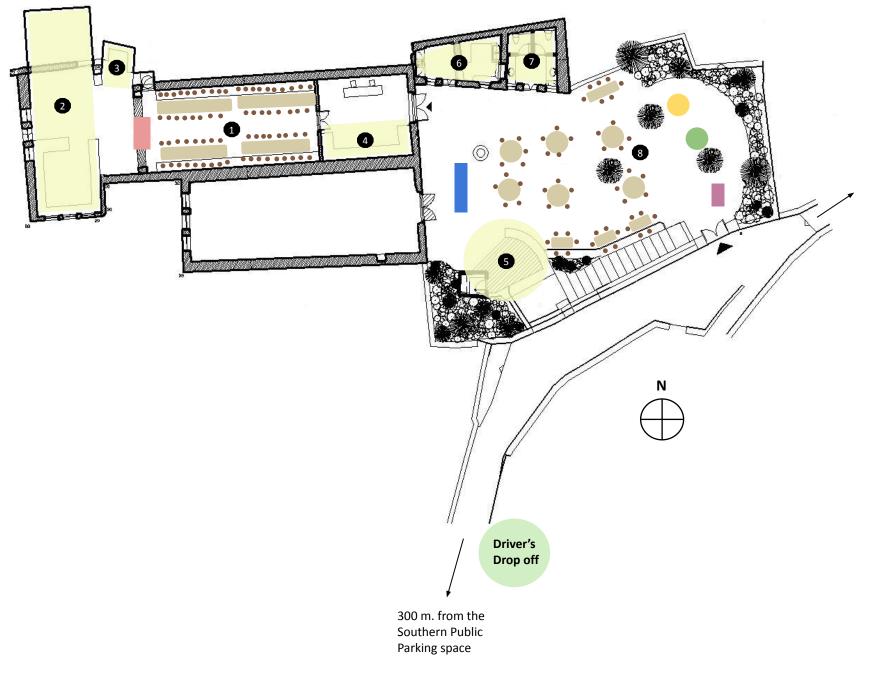

## Dining Floor Plan

- Saliveros Chamber
- 2 Artisan's Workshop
- 3 Library
- 4 Art Shop
- 5 Service Area
- 6 Kitchen
- 7 WC
- 8 Dinning area/ Garden Courtyard
- Guest
- Table
- Stage
- Performer
- 0
- 0

- 40
- 2

#### Capacity

- •Gardern Courtyard 60 guests
- •Saliveros Chamber 64 guests

Upon request we are able to accommodate an additional limited number of guests.