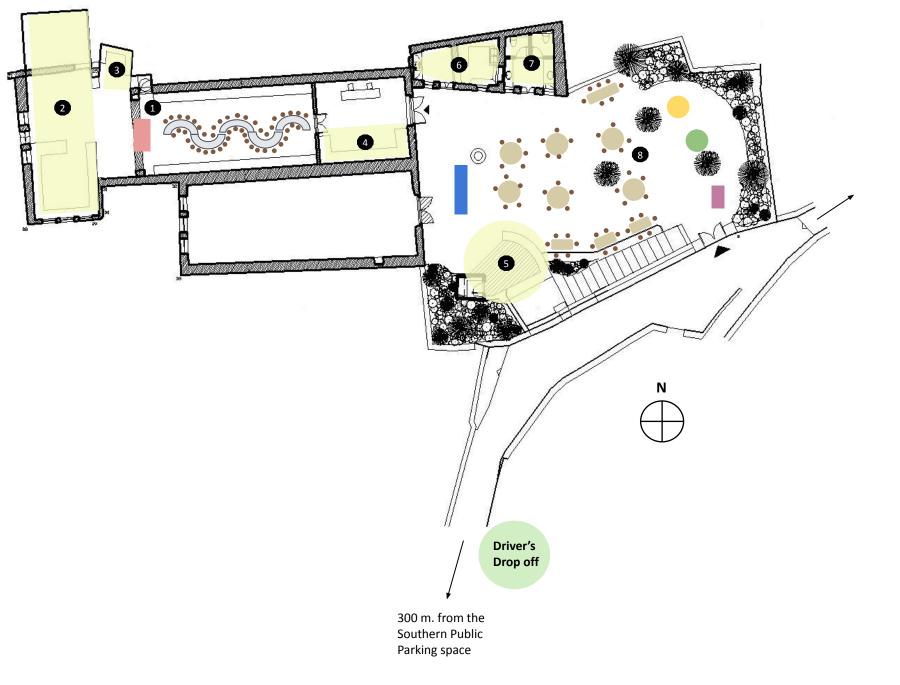

## Dinner Layout

Serpent table

#### **Serpent table**

- Dining area
- 2 Artisan's Workshop
- 3 Library
- 4 Gift Shop
- 5 Bar
- 6 Kitchen
- **7** wc
- 8 Garden Courtyard
- Guest
- Table
- Music Floor Stage
- Welcome Drink
- Grazing Table
- Scent Table
- Music Presentation Stage