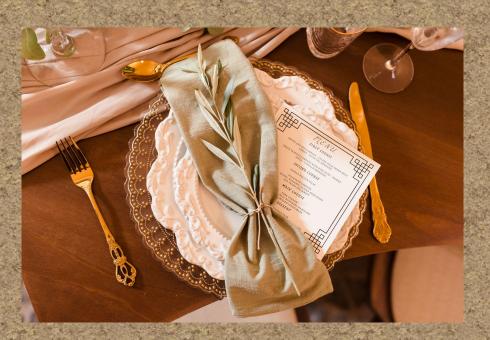

# CONTENTS ...



- **▼** Introduction
- **▼** Dinner Layout
- **▼** Dinner Menu
- **▼** Mythical Music Presentation & Historical Tour
- **▼** Scent table
- **▼** Gratuity Gift
- **▼** Floor Plan
- **▼** Contact



Experience an exquisite culinary journey inspired by the late bronze age of Santorini.

Main courses are served in elegant Pre-Cycladic ceramic holders and complemented by the artistic presence of Cycladic figurines and Ceramic Theran wine vessels.



## Dinner Layout

Serpent table





## Tableware







## PRE-CYCLADIC CERAMIC THERAN VESSELS - WINE DECANTERS







# PRE-CYCLADIC CERAMIC SERVING HOLDERS







## SAMPLE DINNER MENU

## Appetizers

- Cucumber nest with octopus marinated in olive oil, carrot, fennel, zucchini,fresh thyme and spring onions.
- Dates filled with Santorini goat cheese and fresh marjoram.
- \* Rye rusks with fava, sauteed leeks & fresh mint.

#### Salads

- ♦ White and red cabbage, celery, carrot, garlic, fresh lemon/ olive oil dressing
- ❖ Fresh seasonal greens sauteed with pine nuts, grapes, apple vinegar reduction.

#### Main Course

- ❖ Grilled Pork Skewers ~ Marinated with olive oil, lemon juice, garlic, rosemary with fresh grilled vegetables.
- Vegetarian Skewers ~ Zucchini, red onion, multi- colored peppers, mushrooms, mini tomatoes.
- Safran Bulgur P