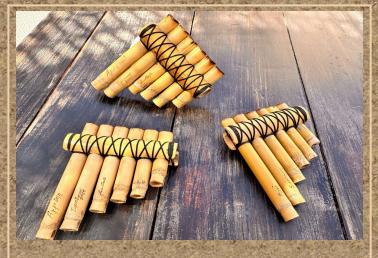

### **GRATUITY GIFT**

Yannis Pantazis is a multiinstrumentalist, composer and instrument artisan.

He has handcrafted mini Pan Pipes tuned in a pentatonic scale for each guest.

A memorable way to end the evening.