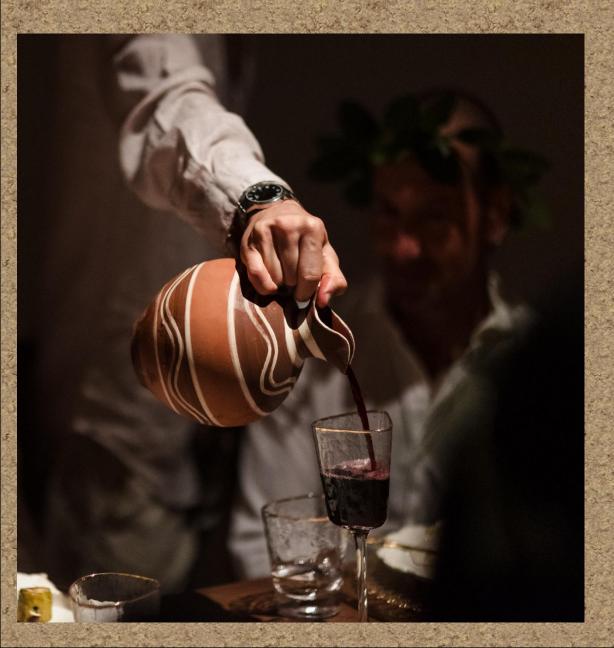

# CONTENTS ...



- **▼** Introduction
- **▼** Dinner Layout
- **▼** Dinner Menu
- **▼** Mythical Music Presentation & Historical Tour
- **▼** Scent table
- **▼** Gratuity Gift
- **▼** Floor Plan
- **▼** Contact



Experience an exquisite culinary journey inspired by the late bronze age of Santorini.

Main courses are served in elegant Pre-Cycladic ceramic holders and complemented by the artistic presence of Cycladic figurines and Ceramic Theran wine vessels.



## Dinner Layout

Serpent table





## Tableware







## PRE-CYCLADIC CERAMIC THERAN VESSELS - WINE DECANTERS







# PRE-CYCLADIC CERAMIC SERVING HOLDERS







## SAMPLE DINNER MENU

## Appetizers

- Cucumber nest with octopus marinated in olive oil, carrot, fennel, zucchini,fresh thyme and spring onions.
- Dates filled with Santorini goat cheese and fresh marjoram.
- \* Rye rusks with fava, sauteed leeks & fresh mint.

#### Salads

- ♦ White and red cabbage, celery, carrot, garlic, fresh lemon/ olive oil dressing
- ❖ Fresh seasonal greens sauteed with pine nuts, grapes, apple vinegar reduction.

#### Main Course

- ❖ Grilled Pork Skewers ~ Marinated with olive oil, lemon juice, garlic, rosemary with fresh grilled vegetables.
- Vegetarian Skewers ~ Zucchini, red onion, multi- colored peppers, mushrooms, mini tomatoes.
- Safran Bulgur Pilaf.
- ❖ Julienned carrots with honey, balsamic glazed reduc