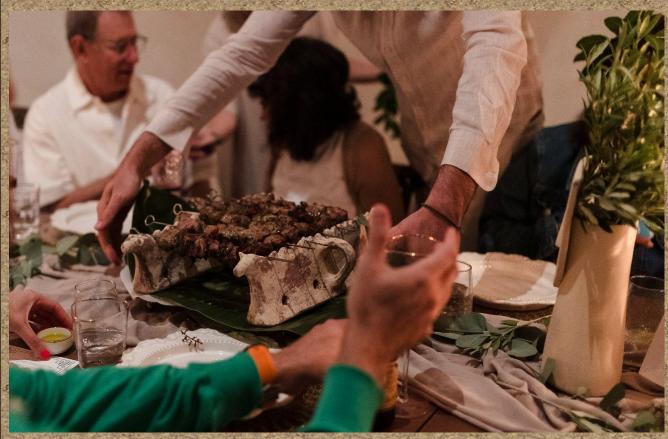

# PRE-CYCLADIC CERAMIC SERVING HOLDERS

#### Main Course

- ❖ Grilled Pork Skewers ~ Marinated with olive oil, lemon juice, garlic, rosemary with fresh grilled vegetables.
- Vegetarian Skewers ~ Zucchini, red onion, multi- colored peppers, mushrooms, mini tomatoes.
- Safran Bulgur Pilaf.
- ❖ Julienned carrots with honey, balsamic glazed reduction and fresh spearmint.