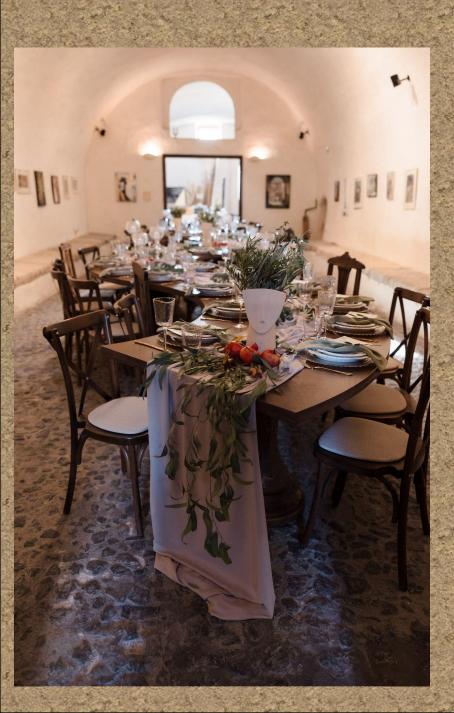

## Dinner Layout

Serpent table

#### **Serpent table**

- Dining area
- 2 Artisan's Workshop
- 3 Library
- 4 Gift Shop
- 5 Bar
- 6 Kitchen
- **7** wc
- 8 Garden Courtyard
- Guest
- Table
- Music Floor Stage
- Welcome Drink
- Grazing Table
- Scent Table
- Music Presentation Stage